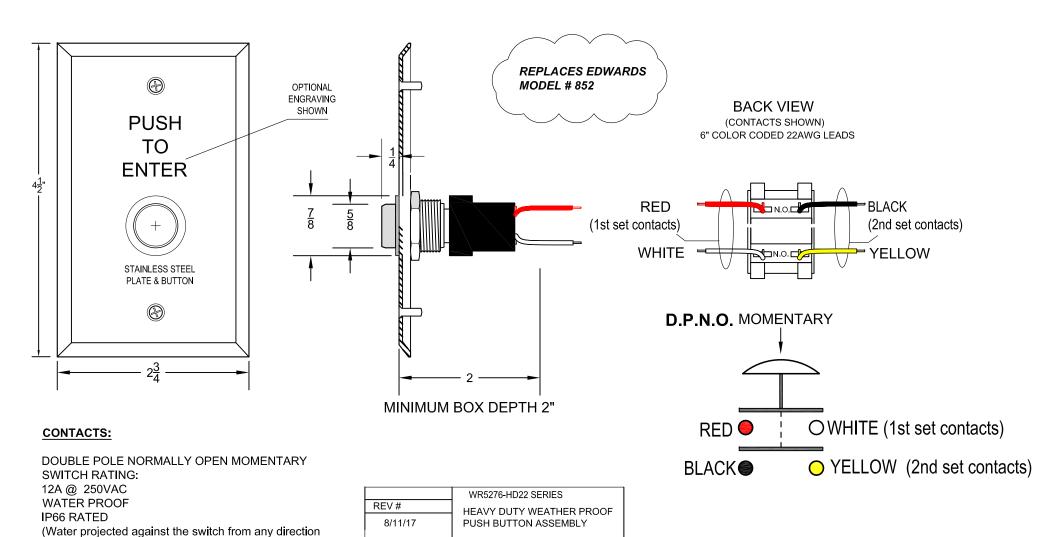

## WR5276-HD22 SERIES DOOR BUTTON

HIGH IMPACT STAINLESS STEEL BUTTON WATER TIGHT STAINLESS STEEL BEZEL 302 STAINLESS STEEL BACK PLATE INCLUDES MOUNTING GASKET FOR WEATHER TIGHT INTEGRITY

shall have no harmful effects.)

CAD FILE 52800AT-06
SHEET 1 OF 1 SIZE A

52800AT-06

REV.

DWG. N□.

SCALE TO FIT

UNITS INCHES