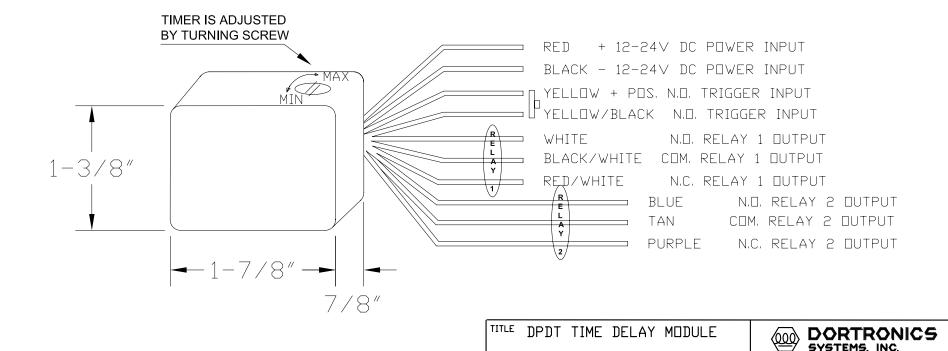

## DPDT 1-60 SECOND TIMER MODULE

ENCLOSED UNIT FOR PUSH BUTTON ELECTRONIC TIME DELAY GRAY ABS PLASTIC ENCLOSURE

8" FLYING LEADS TO CONNECT TO ACCESSORY DEVICES,OR CONTROLLERS. UNIT IS DESIGNED TO FIT INTO A ONE GANG ELECTRICAL BOX WITH THE ASSOCIATED SWITCH ASSEMBLY.

ADJUSTABLE (XAT) FIXED 30 SECOND (XFT)

CONTACT RATING 3A @ 24VDC CURRENT DRAW .025 AMPS MAX.

DATE

REV

REVISION DESCRIPTION

MATERIAL XXX

XXX

DATE 1/31/06