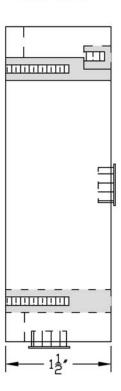

### **Product Specifications**

SIDE VIEW

Designed for the 5277 Series Piezo Switches, these architectural heavy duty back boxes with radiused corners and brushed 630 finish are a perfect match for most contemporary door frames and hardware. Used indoors, outdoors or in a harsh environment, they are easily mounted with the hardware provided including plastic plugs for the two ½" diameter wiring knockouts and earth ground.

#### Physical Data -

#SS500351- Single Gang Back Box

4-1/2" x 2-3/4" x ?" Deep Stainless Steel surface Mount back box.

**#SSN500351– Narrow Jamb Mount Box** 4-1/2" x 1-3/4" x ?" Deep Stainless Steel surface Mount back box.