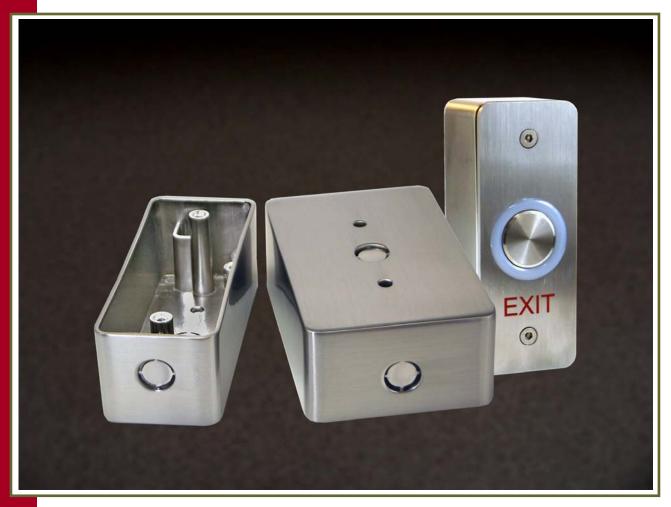

## **NEW PRODUCT**

**5000 Series Surface Mount Back Boxes** 

# **Stainless Steel Surface Mount Boxes**

### **Product Specifications**

SIDE VIEW

Designed for the 5277 Series Piezo Switches, these architectural heavy duty back boxes with radiused corners and brushed 630 finish are a perfect match for most contemporary door frames and hardware. Used indoors, outdoors or in a harsh environment, they are easily mounted with the hardware provided including plastic plugs for the two ½" diameter wiring knockouts and earth ground.