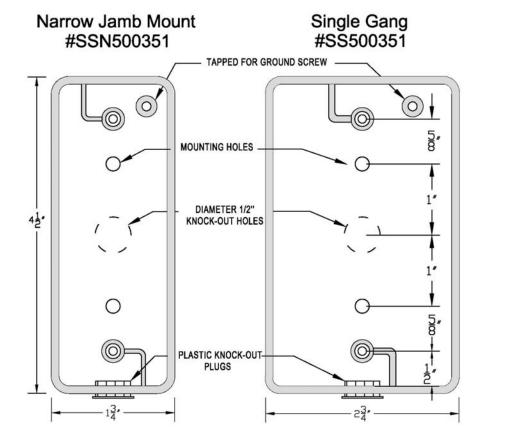

#### **Configurations:**

**#SS500351**- Single Gang Back Box

**#SSN500351**- Narrow Jamb Mount Box

#### Physical Data -

#SS500351- Single Gang Back Box

4-1/2" x 2-3/4" x ?" Deep Stainless Steel surface Mount back box.

**#SSN500351– Narrow Jamb Mount Box** 4-1/2" x 1-3/4" x ?" Deep Stainless Steel surface Mount back box.