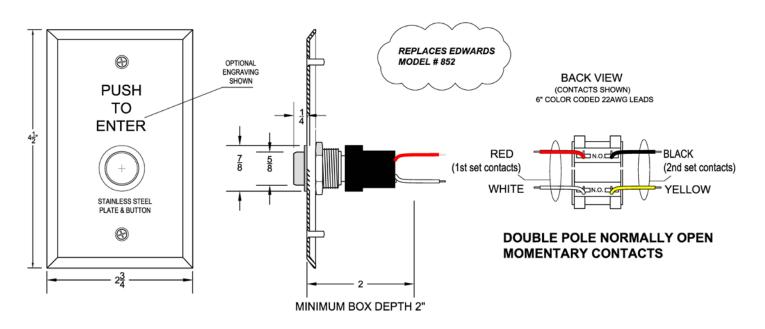

#### **Convenient Wiring Hook-up**

Switches are supplied standard with 6" color coded 22 AWG leads for easy installation.

#### Wiring Hook-up – Dimensions

#### Model Descriptions -

WR5276-HD22

Momentary Double Pole Normally Open contacts 1-Gang Stainless Steel Switch Plate 4-1/2" x 2-3/4"

#### Plate Sizes -

Standard as supplied is 1 Gang above Narrow Plate prefix "N" 1-3/4" x 4-1/2" 2 Gang Plate prefix "D" 4-1/2" x 4-1/2"

**Optional Engraving** – Suffix

xE7 – "PUSH TO ENTER" xE8 – "DOOR BELL"