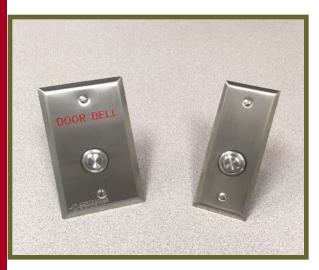

#### **Typical Configurations:**

#WR5276-HD22 - Double Pole Normally Open Switch Mounted on a Single Gang Stainless Steel Plate

**#NWR5276-HD22** - Double Pole Normally Open Switch Mounted on a Narrow 1-3/4" wide Stainless Steel Plate

#### Ideal for Exterior Entry Button or Door Bell

Heavy duty, water proof, push button switch constructed of brushed stainless steel is ideal in exterior applications and for use in harsh operating conditions. A neoprene gasket is included for mounting the switch plate.

#### Plate Sizes -

Standard as supplied is 1 Gang above Narrow Plate prefix "N" 1-3/4" x 4-1/2" 2 Gang Plate prefix "D" 4-1/2" x 4-1/2"

**Optional Engraving** – Suffix

xE7 – "PUSH TO ENTER" xE8 – "DOOR BELL"